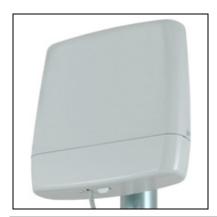

# StationBox®-2,4GHz 14dBi antenna

Kode : RF-SB-2
Kategori : Discontinued
Harga : Rp 275.000,00

StationBox is a universal enclosure designed for outdoor installations. One of the StationBoxâ s main advantages is its universality and applicability for different kind of devices and antennas from different suppliers. After mounting all components look like one entity. (tidak termasuk pigtail)

The StationBox is made of durable plastic and it consists only of 4 parts. Our outdoor enclosure is provided with compact mounting bracket. In addition, there is a possibility of using NanoBracket for the installation which enables to adjust the enclosure to any direction in range of 90° to each side. The StationBoxâ∏s design is very simple and it is made with emphasis on its functionality.

The main purpose of this product is not only the installation of the device but also the simplicity of sequential service. The StationBox is ingenious solution for outdoor installations of the antennas and devices that is indicated by its extraordinary features including the long lifetime.