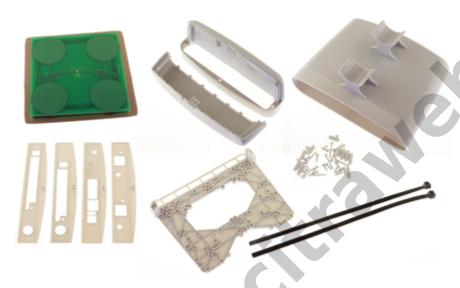

The StationBox is made of durable plastic and it consists only of 4 parts. Our outdoor enclosure is provided with compact mounting bracket. In addition, there is a possibility of using NanoBracket for the installation which enables to adjust the enclosure to any direction in range of 90° to each side. The StationBoxâ∏s design is very simple and it is made with emphasis on its functionality.

## Kelengkapan Barang

## Smart and easy maintenance

The base of whole idea of simplicity is TOP COVER which includes a compact bracket of the StationBox®. During the maintenance operations, the Top cover remains on its position on a pole or console. This ensures, that the direction to the opposite side of the link remains untouched. All other parts of the StationBox®, incl. components placed inside of the StationBox® - antenna and PCB AP/Router board, are capable to be removed. Consenquently, technician can replace the set directly at the place of installation, or may decide to perform maintenance at more appropriate place. Thus, the time of maintenance (or the time of network's upgrade) is reduced to necessary minimum, counted in just couple of minutes.