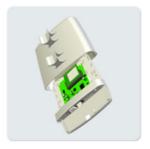

## Smart and easy maintenance

The base of whole idea of simplicity is TOP COVER which includes a compact bracket of the StationBox®. During the maintenance operations, the Top cover remains on its position on a pole or console. This ensures, that the direction to the opposite side of the link remains untouched. All other parts of the StationBox®, incl. components placed inside of the StationBox® - antenna and PCB AP/Router board, are capable to be removed. Consenquently, technician can replace the set directly at the place of installation, or may decide to perform maintenance at more appropriate place. Thus, the time of maintenance (or the time of network's upgrade) is reduced to necessary minimum, counted in just couple of minutes.

## **Compatible Boards:**

• Mikrotik: RB411, RB411A, RB411AH, Crossroads

• Ubiquiti Networks: WISPstation - possible to install 2 boards in 1 StationBox,

• RouterStation, RouterStation Pro

Wline: W3000G, W4000Gv4, W3000GLX