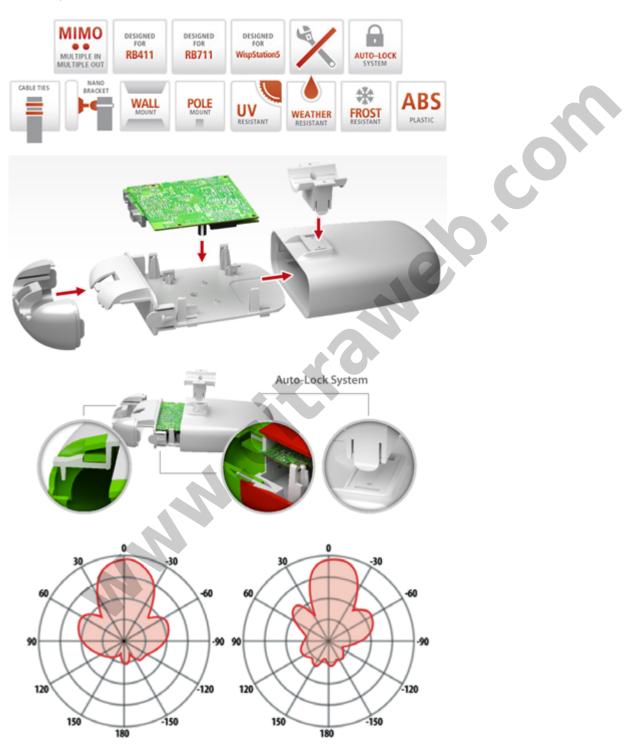

#### **Easy Installation Without Tools**

No tools are needed for board installation. Inserting the base panel into the top cover and closing the bottom cover is tool-less as well. Main body parts are secured by Auto-Lock System, that protects the box against coaccidental disassembly. With deployment time from carton box to pole below two minutes, your operations can be fast, smooth and cost effective as never before.

#### **Unlimited Mounting Versatility**

StationBox® Mikro enables excellent mounting versatility. Its standard holder is compatible with NanoBracket<sup>™</sup> Universal, one of the most advanced CPE mounts on the market. StationBox Mikro holder is also compatible with Ubiquiti Networks<sup>™</sup> Rocket mounting base.Check also for other dimensions to ensure StationBox® Mikro will fit third party mount!

#### Weather Resistant Design

StationBox® Mikro was designed to be placed in general outdoor environment and to resist weather impacts. StationBox® Mikro is built from high resistant UV stabilized ABS plastic. One-piece cover ensures the natural water resistance, while the enclosure is allowed to "breathe" – exchange hot air with environment and leak humidity in form of condensed drops of water.

#### Spesifikasi Antenna:

5 GHz - 15 dBi MiMo dual polarization antenna

## CITRAWEB SOLUSI TEKNOLOGI

CITRAWEB SOLUSI TEKNOLOGI

www.citraweb.com info@citraweb.com sales@citraweb.com

Freq. range: 5470-5850 MHz Beam angle: 28°/30° VSWR: ≤1,5